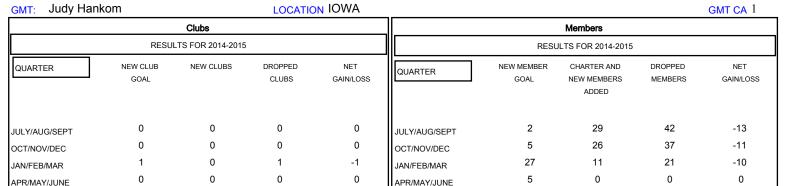

JULY

SEPT

AUG

NOV

OCT

DEC

JAN

## MONTHLY MEMBERSHIP PROGRESS REPORT

## District 9 SW

Results as of: 1/31/2015



## 

FEB

MAR

APR

JUNE

MAY



| DROPPED CLUBS: 1 |     | 30 CLUBS OF 55 ADDED 1 OR MORE NEW MEMBERS | GENDER DISTRIBUTION  MALE 1,033 (71.54%) |              |     |
|------------------|-----|--------------------------------------------|------------------------------------------|--------------|-----|
| DROPPED MEMBERS  |     |                                            | FEMALE                                   | 411 (28.46%) |     |
| DECEASED         | 14  | CHOK HERE FOR HEALTH                       |                                          |              |     |
| CLUB CANCELLED   | 16  | CLICK HERE FOR HEALTH ASSESSMENT DATA      |                                          |              | 368 |
| OTHER            | 70  |                                            | HEAD OF HOUSE