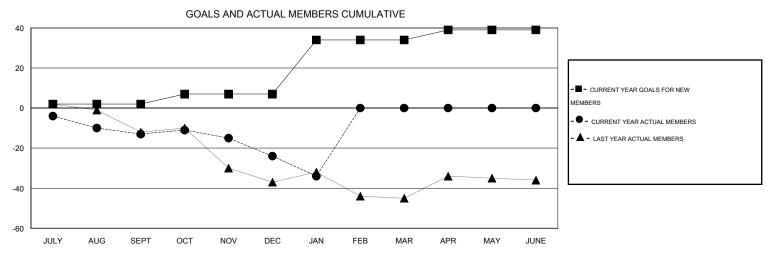

JULY

SEPT

AUG

NOV

OCT

DEC

JAN

## 

FEB

MAR

APR

JUNE

MAY

| DROPPED CLUBS: 1 |     | 30 CLUBS OF 55 ADDED 1 OR MORE NEW MEMBERS | GENDER DISTRIBUTION  MALE 1,033 (71.54%) |              |     |
|------------------|-----|--------------------------------------------|------------------------------------------|--------------|-----|
| DROPPED MEMBERS  |     |                                            | FEMALE                                   | 411 (28.46%) |     |
| DECEASED         | 14  | CHOK HERE FOR HEALTH                       |                                          |              |     |
| CLUB CANCELLED   | 16  | CLICK HERE FOR HEALTH ASSESSMENT DATA      |                                          |              | 368 |
| OTHER            | 70  |                                            | HEAD OF HOUSEHOLD 1                      |              | 180 |
| TOTAL            | 100 |                                            | NON-HEAD OF HOUSEHOLD                    |              | 188 |